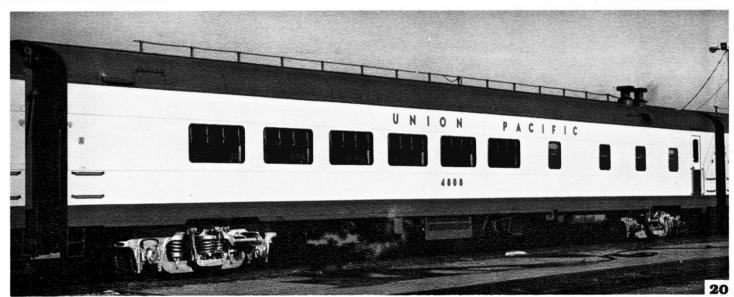

Continued next month.

4000 was built by A.C.F. in 1955 as a Lunch-Counter-Diner as part of an order of 4 cars. Photo by G. R. Cockle at Council Bluffs, IA on 8/25/78.

**4808** was built by A.C.F. in 1949 as a Diner for an order of 17 Diners for the U.P.R.R. Photo by G. R. Cockle at Council Bluffs, IA on 11/29/79.