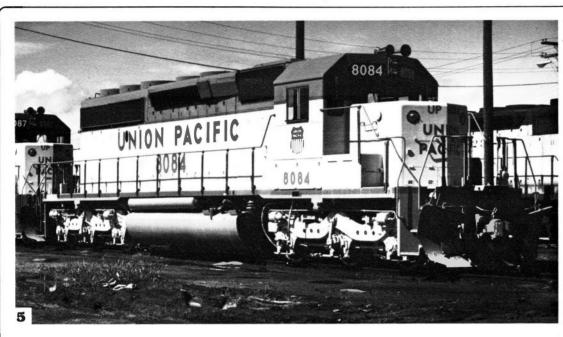

Unit-8084 b/n-786218-20 Model-SD-40-2H Built-8/21/79 Received-8/23/79 Set-up-9/5/79

Council Bluffs, IA
Date-8/26/79
Photo by-G. R. Cockle

Unit-8099 b/n-786218-35 Model-SD-40-2H Built-9/1/79 Received-9/6/79 Set-up-9/8/79