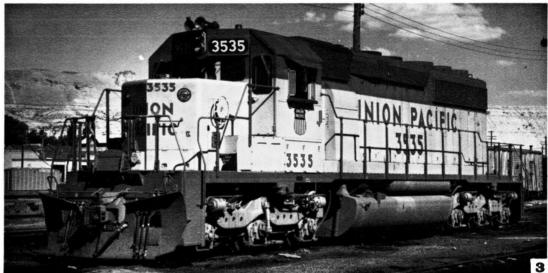

Unit-3625 b/n-786263-17 Model-SD-40-2 Built-11/11/79 Received-11/13/79 Set-up-1/9/80

Council Bluffs, IA
Date-12/7/79
Photo by-G. R. Cockle

Unit-3535 b/n-786170-37 Model-SD-40-2 Built-2/25/79 Received-2/27/79 Set-up-6/15/79

Green River, WY
Date-9/4/79
Photo by-G. R. Cockle

Unit-3654 b/n-786263-46 Model-SD-40-2 Built-12/4/79 Received-12/6/79 Set-up-12/10/79

Council Bluffs, IA
Date-12/9/79
Photo by-G. R. Cockle

Continued from page 1. locomotives. As a result of this, units 3574-3583 (b/n 786218-1 to 786218-10) were built in