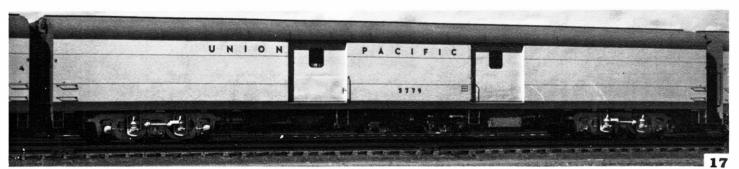

#### RETAINED PASSENGER CARS.

**5716** was built in 1957 as a Postal-Storage car by A.C.F. as part of an order of 35 cars. Shown here in Council Bluffs, IA on 8/25/78. Photo by G. R. Cockle.

**5779** was built as a Postal-Storage car by St. Louis Car in 1962 as part of an order for 35 cars. Photo by G. R. Cockle in Council Bluffs, IA on 8/26/79.