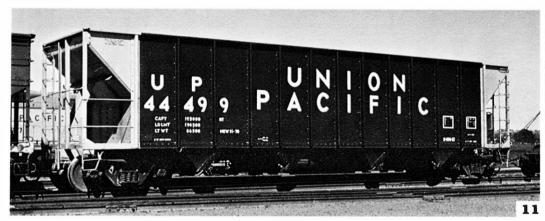

44499 class H-100-17 is the identical sister to 44498, both of which are the last two cars in the class of 500 cars built by the U.P.R.R. in 1978 and 1979 at their Albina, OR car shops. These two cars were the only two of that class to have double rotary ends.

Photo by G. B. Davies on 12/5/79 in Council Bluffs, IA.

**44590** class H-100-18 is one of the 200 coal hoppers built by the U.P.R.R. in 1979 at the Albina (Portland) shops. Photo by G. R. Cockle on 12/19/79 in Council Bluffs, IA.