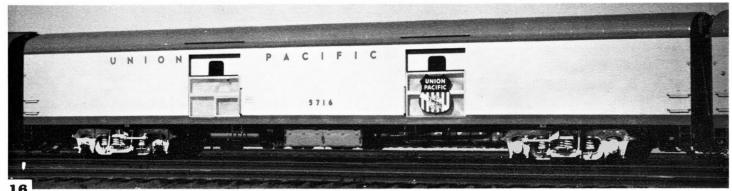

#### RETAINED PASSENGER CARS.

**5716** was built in 1957 as a Postal-Storage car by A.C.F. as part of an order of 35 cars. Shown here in Council Bluffs, IA on 8/25/78. Photo by G. R. Cockle.

**5779** was built as a Postal-Storage car by St. Louis Car in 1962 as part of an order for 35 cars. Photo by G. R. Cockle in Council Bluffs, IA on 8/26/79.