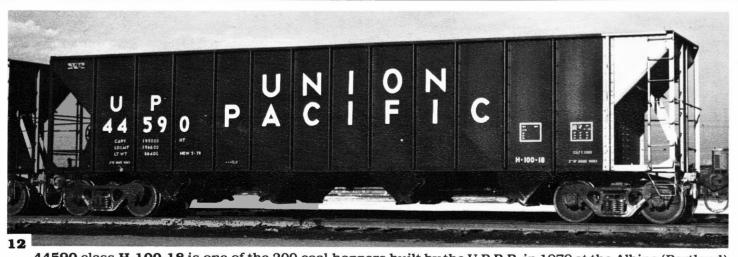

Photo by G. B. Davies on 12/5/79 in Council Bluffs, IA.

**44590** class H-100-18 is one of the 200 coal hoppers built by the U.P.R.R. in 1979 at the Albina (Portland) shops. Photo by G. R. Cockle on 12/19/79 in Council Bluffs, IA.