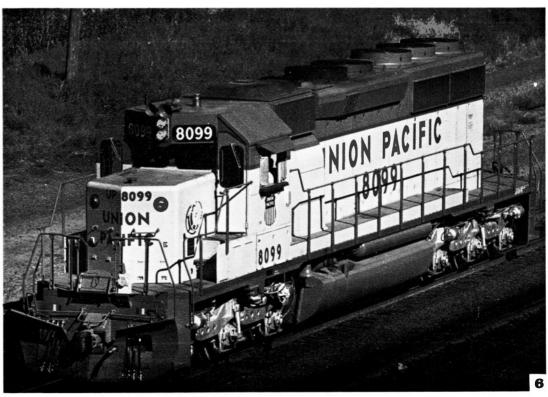

Unit-8084 b/n-786218-20 Model-SD-40-2H Built-8/21/79 Received-8/23/79 Set-up-9/5/79

Council Bluffs, IA
Date-8/26/79
Photo by-G. R. Cockle

Unit-8099 b/n-786218-35 Model-SD-40-2H Built-9/1/79 Received-9/6/79 Set-up-9/8/79

Omaha, NE, Westbound lite to Fremont, NE Date-10/7/79 Photo by-G. R. Cockle

Unit-2445 b/n-42108 Model-C30-7 Built-1/19/79 Received-1/23/79 Set-up-7/24/79

Omaha, NE shops
Date-7/25/79
Photo by-G. R. Cockle