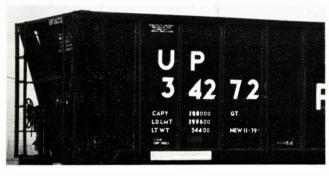

#### ROLLING STOCK ADDITIONS IN 1979\_

**34272** class **G-100-19** is one of the 600 rotary coal gondolas built by the U.P.R.R. in 1979 and 1980. Photo by G. R. Cockle on 12/19/79 in Council Bluffs, IA.