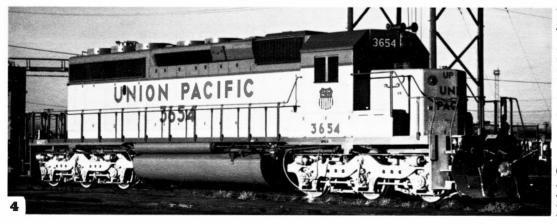

Green River, WY
Date-9/4/79
Photo by-G. R. Cockle

Unit-3654 b/n-786263-46 Model-SD-40-2 Built-12/4/79 Received-12/6/79 Set-up-12/10/79

Council Bluffs, IA
Date-12/9/79
Photo by-G. R. Cockle

Continued from page 1. locomotives. As a result of this, units 3574-3583 (b/n 786218-1 to 786218-10) were built in