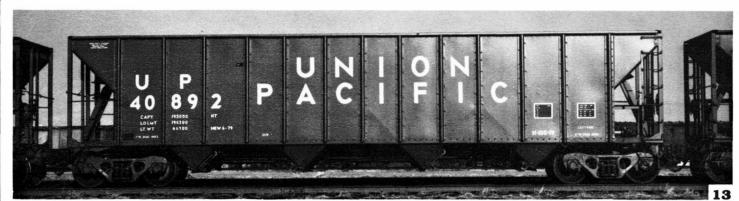

G.A.T.X., both car classes being built and delivered in 1979.

Continued next month.

40892 class H-100-19 is one of the 850 coal hoppers built by the U.P.R.R. in 1979 at the Albina, OR car shops. Photo by G. R. Cockle in Council Bluffs, IA on 12/17/79.