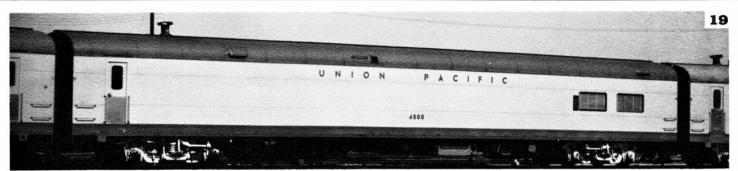

Continued next month.

4000 was built by A.C.F. in 1955 as a Lunch-Counter-Diner as part of an order of 4 cars. Photo by G. R. Cockle at Council Bluffs, IA on 8/25/78.

**4808** was built by A.C.F. in 1949 as a Diner for an order of 17 Diners for the U.P.R.R. Photo by G. R. Cockle at Council Bluffs, IA on 11/29/79.