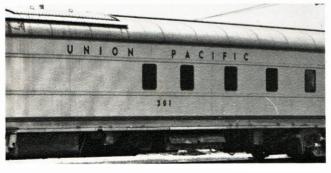

301 was originally 6008 built by A.C.F. in 1949 as a Baggage-Dorm. It was converted to a Boiler-Dorm-Baggage in 1962 by U.P.R.R. Photo by G. R. Cockle on 6/5/76 in Council Bluffs, IA.

After AMTRAK took over running public passenger trains the Union Pacific Railroad sold or scrapped most of its' vast passenger car fleet, much of that fleet being purchased by AMTRAK. Several cars were held for promotional purposes though. In all 38 passenger cars of various designs were retained