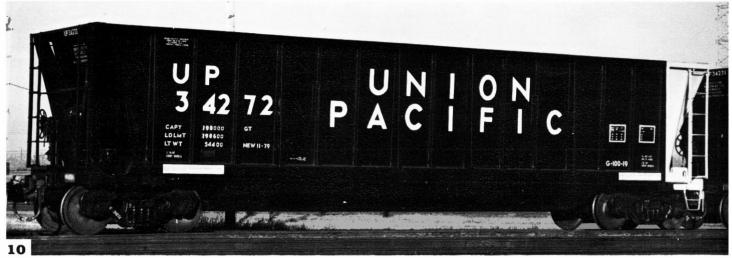

#### ROLLING STOCK ADDITIONS IN 1979\_

**34272** class **G-100-19** is one of the 600 rotary coal gondolas built by the U.P.R.R. in 1979 and 1980. Photo by G. R. Cockle on 12/19/79 in Council Bluffs, IA.