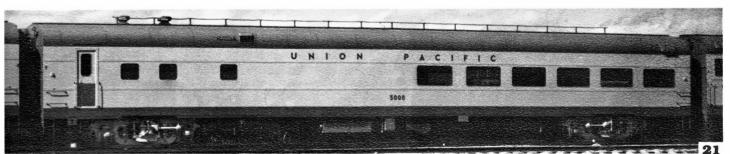

**5000** was originally built by A.C.F. in 1949 as a Cafe-Lounge car then converted to a Lunch-Counter-Cafe-Lounge in 1959 by U.P.R.R. This car was then sold to AMTRAK and purchased back by U.P.R.R. Photo by G. R. Cockle on 8/26/79 in Council Bluffs, IA.