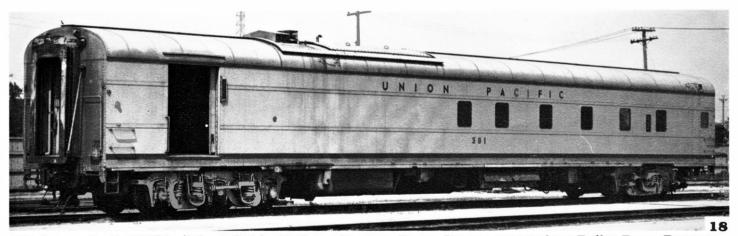

301 was originally 6008 built by A.C.F. in 1949 as a Baggage-Dorm. It was converted to a Boiler-Dorm-Baggage in 1962 by U.P.R.R. Photo by G. R. Cockle on 6/5/76 in Council Bluffs, IA.

After AMTRAK took over running public passenger trains the Union Pacific Railroad sold or scrapped most of its' vast passenger car fleet, much of that fleet being purchased by AMTRAK. Several cars were held for promotional purposes though. In all 38 passenger cars of various designs were retained