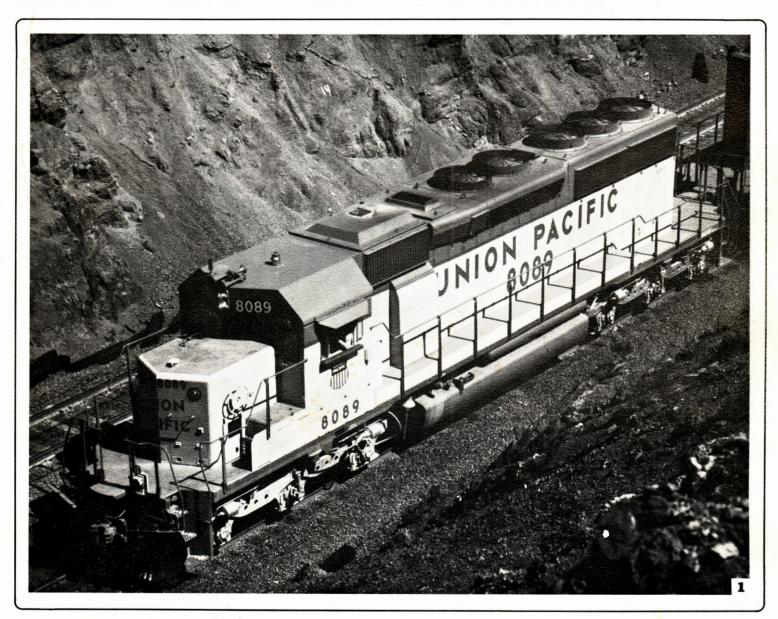

#### COVER PHOTO -

SD-40-2,8089 (b/n 786218-25) is seen here westbound after leaving Hermosa Tunnell on Sept. 2, 1979.

Photo by George Cockle.