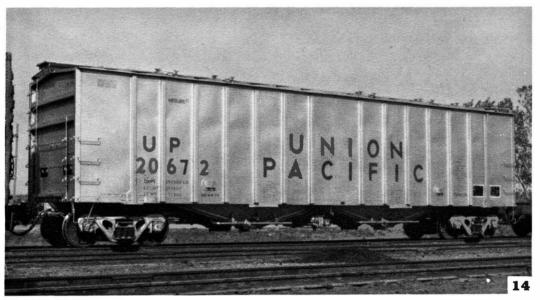

20672 class CH-100-39 is one of the 25 cars built by G.A.T.X. in 1979 for the U.P.R.R. These cars were included in the smallest order of cars added to the car fleet in 1979.

Photo by G. B. Davies on 9/26/79 in Council Bluffs, IA.