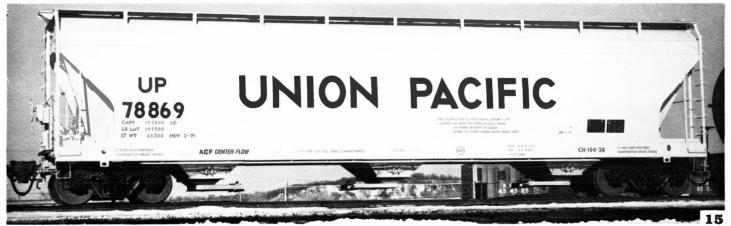

78869 class CH-100-38 was built by A.C.F. in 1979 as one of an order for 400 covered hoppers to be used mainly for grain shipments. Photo by G. R. Cockle on 3/5/79 in Council Bluffs, IA.