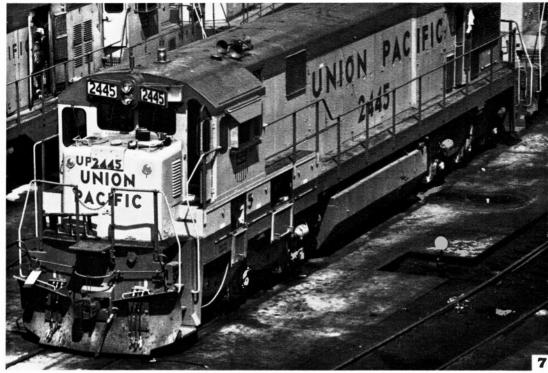

Omaha, NE, Westbound lite to Fremont, NE Date-10/7/79 Photo by-G. R. Cockle

Unit-2445 b/n-42108 Model-C30-7 Built-1/19/79 Received-1/23/79 Set-up-7/24/79

Omaha, NE shops
Date-7/25/79
Photo by-G. R. Cockle