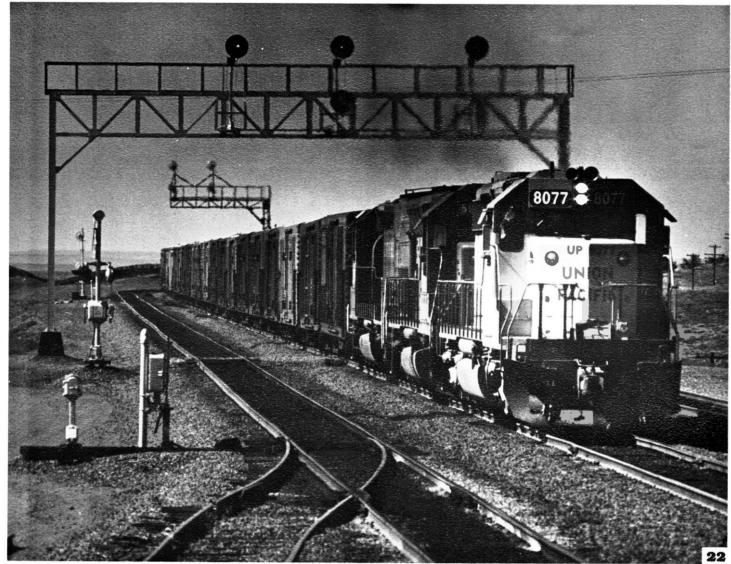

#### LOCATION: West of Hermosa, WY

DATE: September 6, 1979 at mile post 548.6

8077 (b/n 786218-13) is leading 2 Southern Pacific units with an eastbound reefer drag on the sunny afternoon of September 6, 1979. Photo by George Cockle.