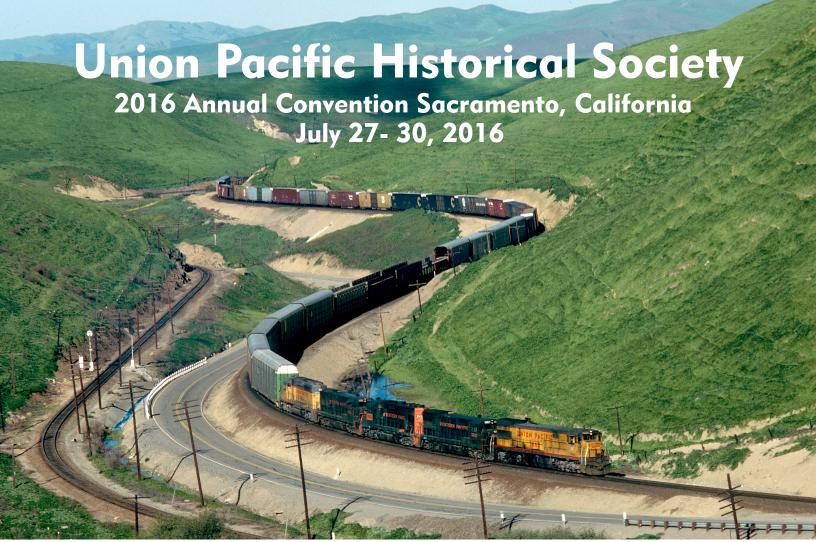

THE UNION PACIFIC HISTORICAL SOCIETY'S 2016 ANNUAL CONVENTION will be held in Sacramento, California, at the Holiday Inn Capitol Plaza, July 27-30, 2016. Come hear former Vice Presidents of UP, SP and WP explain the key initiatives, negotiations, and decisions leading to the modern Union Pacific in the Far West. We will have a bus tour of Roseville Yard, a reception at the California State Railroad Museum, field trips to museums, and presentations of outstanding photography as well as fascinating history. We hope to see you there!

# **Union Pacific Historical Society July 27-30, 2016**